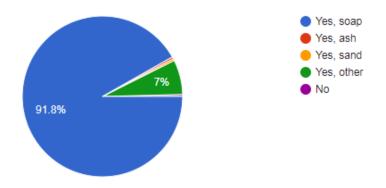

### 5. Do you have soap or something else that you use for hand washing in your household? 501 responses