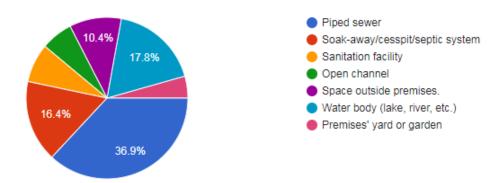

### 7. What are the points of discharge of household's used water?

501 responses