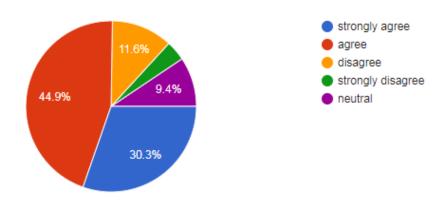

### 17 .We should never share our eyeliners, mascaras and lip balms/ glosses with others. Do you agree?

501 responses