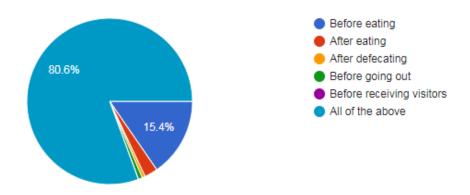

# 6. When do you think is it important for everyone to wash her/his hands? 501 responses