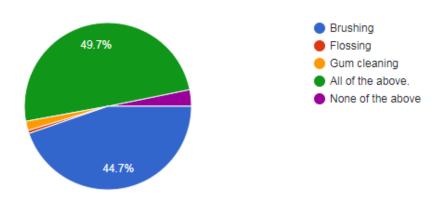

# 18. Which of the following are essential dental hygiene practices you follow? 501 responses