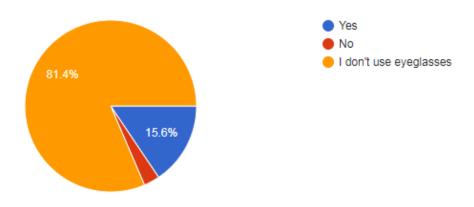

# 20. Do you clean your eyeglasses with wipes every night and keep them in a case while sleeping?

#### 501 responses