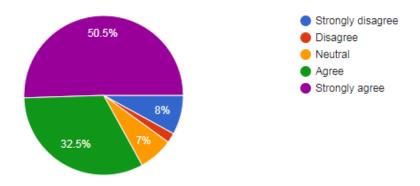

# 14. It is important to check expiration dates of products before using them.Do you agree? 501 responses