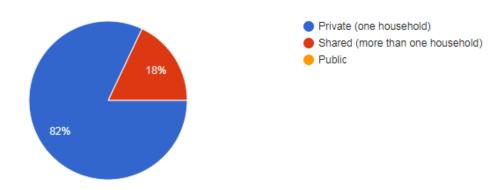

## 2. Is the toilet private (one household), shared (more than one household) or public? 501 responses