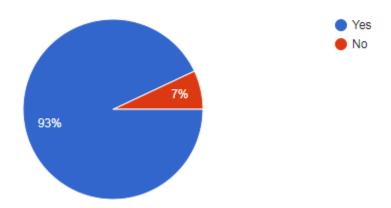

#### 8. Women used sanitary napkin at the time of their menstrual periods?

#### 501 responses