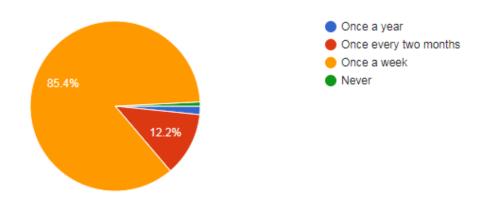

# 15. How often do you put your bed sheets and pillow covers out in the sun? 501 responses