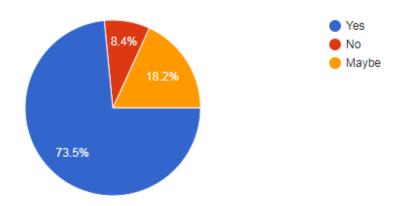

# 9. Do they use any soap or anything of that kind at the time of their menstrual periods? 501 responses