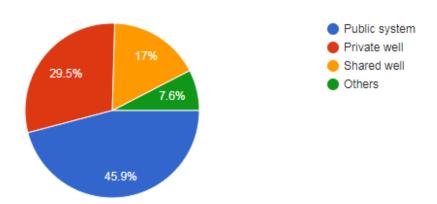

### 11. Where does water for household use/multi-purpose use come from?

#### 501 responses