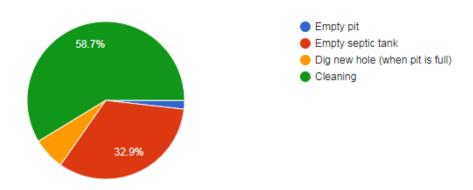

#### 3. What kind of maintenance is needed for the household's toilet?

#### 501 responses