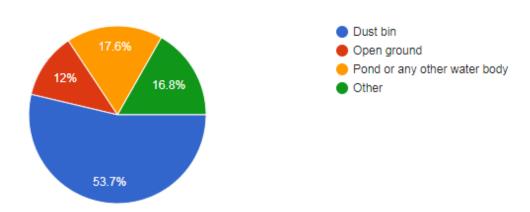

### 12. What arrangement is there in your locality for household waste disposal?

#### 501 responses